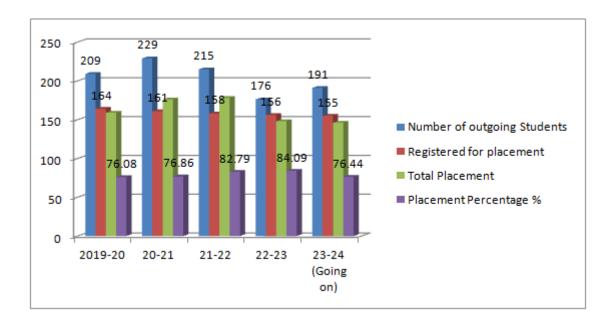

| Placement statistics for last 5 years |          |         |         |          |                  |
|---------------------------------------|----------|---------|---------|----------|------------------|
| Academic Year                         | 2019-20  | 20-21   | 21-22   | 22-23    | 23-24 (Going on) |
| Number of outgoing Students           | 209      | 229     | 215     | 176      | 191              |
| Registered for placement              | 164      | 161     | 158     | 156      | 155              |
| Placed/ Progressed Students           | 154      | 163     | 178     | 114      | 104              |
| Offers                                | 142      | 154     | 143     | 134      | 146              |
| Higher Studies                        | 17       | 22      | 15      | 14       | 19               |
| Total Placement                       | 159      | 176     | 178     | 148      | 146              |
| Placement Percentage %                | 76.08    | 76.86   | 82.79   | 84.09    | 76.44            |
| Avg CTC                               | 4.75 LPA | 4.63LPA | 5.24LPA | 5.67 LPA | 5.31 LPA         |
| Highest CTC bagged by students        | 9.5 LPA  | 10 LPA  | 8.5 LPA | 12 LPA   | 12 LPA           |
| Highest CTC Offered by Companies      | 25 LPA   | 42 LPA  | 32 LPA  | 32 LPA   | 32 LPA           |

## Placement statistics for last 5 years (Graphical Representation)